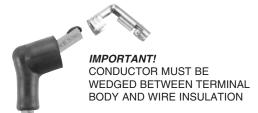

### STANDARD BOOTS AND TERMINALS

- 1. Measure and cut the spark plug wire to desired length.
- Install distributor cap boot on the spark plug wire (see Figure 1). To ease installation, put a small amount of silicone based lubricant on the spark plug wire.
- Strip approximately 7/8" of insulation from the spark plug wire end. DO NOT cut into the wire conductor core (see Figure 2).
- 4. Fold the wire core over the outside of the spark plug wire (see Figure 3).
- 5. Put the terminal on the end of the spark plug wire and crimp the connection (see Figure 4).
- 6. Slide the distributor cap boot over the terminal (see Figure 5).
- 7. Install the spark plug wire between the distributor cap and spark plug.

#### **HEI BOOTS AND TERMINALS**

- 1. Measure and cut the spark plug wire to desired length.
- Strip approximately 7/8" of insulation from the spark plug wire end. DO NOT cut into the wire conductor core (see Figure 2).
- 3. Fold the wire core over the outside of the spark plug wire (see Figure 3A).
- 4. Put the terminal on the end of the spark plug wire and crimp the connection (see Figure 4A).
- 5. Slide the distributor cap boot over the terminal (see Figure 5A).
- 6. Install the spark plug wire between the distributor cap and spark plug.

NOTE: Any damage to the wire conductor core will cause internal arcing and destroy the performance of the spark plug wire.

Check the connections periodically. If the connector in the distributor cap or coil is gray-green (or not shiny), this is evidence of spark-jumping or a bad connection.