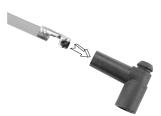

### STANDARD BOOTS AND TERMINALS

- 1. Measure and cut the spark plug wire to desired length.
- Install distributor cap boot on the spark plug wire (see Figure 1). To ease installation, put a small amount of silicone based lubricant on the spark plug wire.
- Strip approximately 7/8" of insulation from the spark plug wire end. DO NOT cut into the wire conductor core (see Figure 2).
- 4. Fold the wire core over the outside of the spark plug wire (see Figure 3).
- 5. Put the terminal on the end of the spark plug wire and crimp the connection (see Figure 4).
- 6. Slide the distributor cap boot over the terminal (see Figure 5).
- 7. Install the spark plug wire between the distributor cap and spark plug.

#### **HEI BOOTS AND TERMINALS**

- 1. Measure and cut the spark plug wire to desired length.
- Strip approximately 7/8" of insulation from the spark plug wire end. DO NOT cut into the wire conductor core (see Figure 2).
- 3. Fold the wire core over the outside of the spark plug wire (see Figure 3A).
- 4. Put the terminal on the end of the spark plug wire and crimp the connection (see Figure 4A).
- 5. Slide the distributor cap boot over the terminal (see Figure 5A).
- 6. Install the spark plug wire between the distributor cap and spark plug.

#### FIGURE 1

PLACE DISTRIBUTOR CAP BOOT ON END OF SPARK PLUG WIRE

FIGURE 4

FIGURE 5

FIGURE 3A

FIGURE 3A

MALLORY IS A DIVISION OF PRESTOLITE PERFORMANCE 10601 MEMPHIS AVE. #12, CLEVELAND, OH 44144 216.688.8300 FAX 216.688.8306 FORM 1266CT © 5/08 Made in China Printed in China