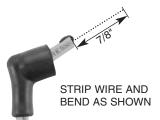

### STANDARD BOOTS AND TERMINALS

- 1. Measure and cut the spark plug wire to desired length.
- Install distributor cap boot on the spark plug wire (see Figure 1). To ease installation, put a small amount of silicone based lubricant on the spark plug wire.
- Strip approximately 7/8" of insulation from the spark plug wire end. DO NOT cut into the wire conductor core (see Figure 2).
- 4. Fold the wire core over the outside of the spark plug wire (see Figure 3).
- 5. Put the terminal on the end of the spark plug wire and crimp the connection (see Figure 4).
- 6. Slide the distributor cap boot over the terminal (see Figure 5).
- 7. Install the spark plug wire between the distributor cap and spark plug.

#### **HEI BOOTS AND TERMINALS**

- 1. Measure and cut the spark plug wire to desired length.
- Strip approximately 7/8" of insulation from the spark plug wire end. DO NOT cut into the wire conductor core (see Figure 2).
- 3. Fold the wire core over the outside of the spark plug wire (see Figure 3A).
- 4. Put the terminal on the end of the spark plug wire and crimp the connection (see Figure 4A).
- 5. Slide the distributor cap boot over the terminal (see Figure 5A).
- 6. Install the spark plug wire between the distributor cap and spark plug.