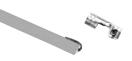

### STANDARD BOOTS AND TERMINALS

- 1. Measure and cut the spark plug wire to desired length.
- Install distributor cap boot on the spark plug wire (see Figure 1). To ease installation, put a small amount of silicone based lubricant on the spark plug wire.
- Strip approximately 7/8" of insulation from the spark plug wire end. DO NOT cut into the wire conductor core (see Figure 2).
- 4. Fold the wire core over the outside of the spark plug wire (see Figure 3).
- 5. Put the terminal on the end of the spark plug wire and crimp the connection (see Figure 4).
- 6. Slide the distributor cap boot over the terminal (see Figure 5).
- 7. Install the spark plug wire between the distributor cap and spark plug.

#### FIGURE 1

PLACE DISTRIBUTOR CAP BOOT ON END OF SPARK PLUG WIRE

FIGURE 4

FIGURE 5

FIGURE 3A

FIGURE 3A

MALLORY IS A DIVISION OF PRESTOLITE PERFORMANCE 10601 MEMPHIS AVE. #12, CLEVELAND, OH 44144 216.688.8300 FAX 216.688.8306 FORM 1266CT © 5/08 Made in China Printed in China