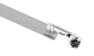

### STANDARD BOOTS AND TERMINALS

- 1. Measure and cut the spark plug wire to desired length.
- Install distributor cap boot on the spark plug wire (see Figure 1). To ease installation, put a small amount of silicone based lubricant on the spark plug wire.
- Strip approximately 7/8" of insulation from the spark plug wire end. DO NOT cut into the wire conductor core (see Figure 2).
- 4. Fold the wire core over the outside of the spark plug wire (see Figure 3).
- 5. Put the terminal on the end of the spark plug wire and crimp the connection (see Figure 4).
- 6. Slide the distributor cap boot over the terminal (see Figure 5).
- 7. Install the spark plug wire between the distributor cap and spark plug.

#### FIGURE 1

PLACE DISTRIBUTOR CAP BOOT ON END OF SPARK PLUG WIRE

FIGURE 4

FIGURE 5

FIGURE 3A

FIGURE 3A

MALLORY IS A DIVISION OF PRESTOLITE PERFORMANCE 10601 MEMPHIS AVE. #12, CLEVELAND, OH 44144 216.688.8300 FAX 216.688.8306 FORM 1266CT © 5/08 Made in China Printed in China